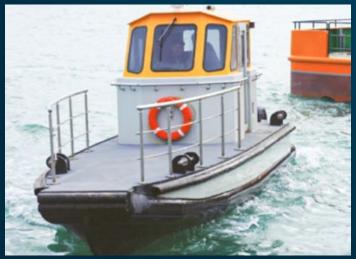

## 8,40 meter

- SALVAGING
- ICEBREAKING
- CREW TRANSPORT
- HARBOUR AND TERMINAL
- WIND FARM
- OFF SHORE
- OIL PLATFORM

## **IN-STOCK VESSELS**

| DIMENSIONS      |      |                |
|-----------------|------|----------------|
| Length OA       | 8,40 | m              |
| Beam OA         | 2,65 | m              |
| Depth at sides  | 1,25 | m              |
| Draught Aft     | 0,35 | m              |
| TANK CAPACITIES |      |                |
| Fuel-Oil        | 0,40 | m³             |
| Fresh Water     | N/A  | $m^3$          |
| Sawage          | N/A  | m <sup>3</sup> |
|                 |      |                |