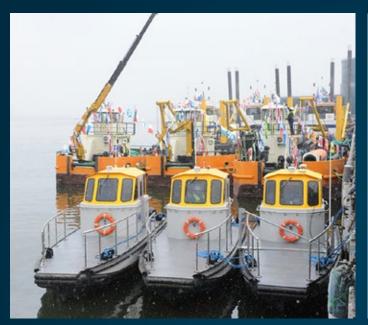

## 8,40 meter

- SALVAGING
- ICEBREAKING
- CREW TRANSPORT
- HARBOUR AND TERMINAL
- WIND FARM
- OFF SHORE
- OIL PLATFORM

## **IN-STOCK VESSELS**

| DIMENSIONS      |      |                |
|-----------------|------|----------------|
| Length OA       | 8,40 | m              |
| Beam OA         | 2,65 | m              |
| Depth at sides  | 1,25 | m              |
| Draught Aft     | 0,35 | m              |
| TANK CAPACITIES |      |                |
| Fuel-Oil        | 0,40 | m³             |
| Fresh Water     | N/A  | $m^3$          |
| Sawage          | N/A  | m <sup>3</sup> |
|                 |      |                |