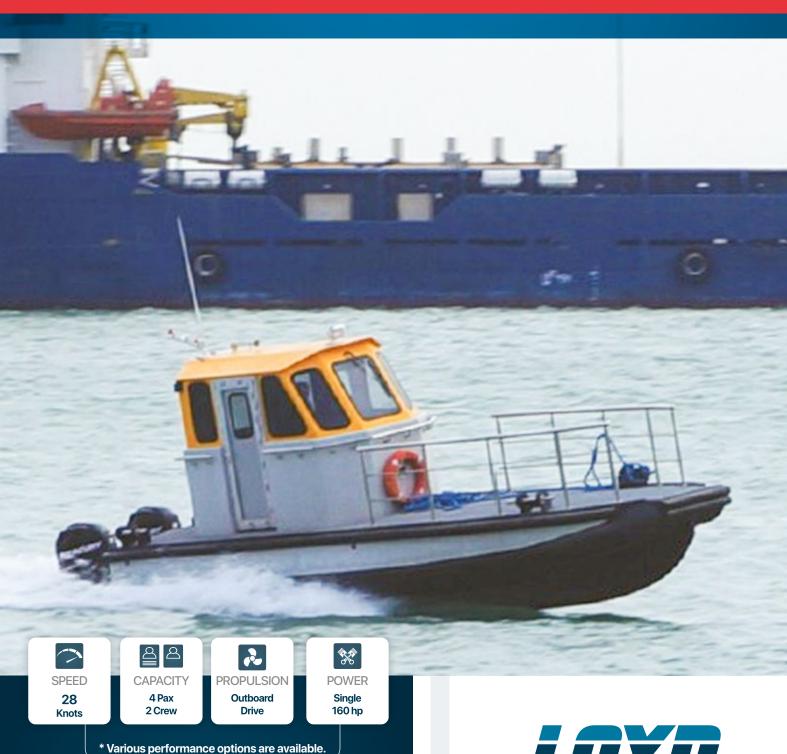

## 8,40 meter

- SALVAGING
- ICEBREAKING
- CREW TRANSPORT
- HARBOUR AND TERMINAL
- WIND FARM
- OFF SHORE
- OIL PLATFORM

## **IN-STOCK VESSELS**

| DIMENSIONS      |      |                |
|-----------------|------|----------------|
| Length OA       | 8,40 | m              |
| Beam OA         | 2,65 | m              |
| Depth at sides  | 1,25 | m              |
| Draught Aft     | 0,35 | m              |
| TANK CAPACITIES |      |                |
| Fuel-Oil        | 0,40 | m³             |
| Fresh Water     | N/A  | $m^3$          |
| Sawage          | N/A  | m <sup>3</sup> |
|                 |      |                |