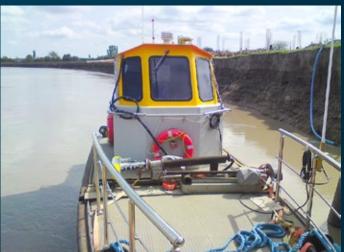

## 8,40 meter

- SALVAGING
- ICEBREAKING
- CREW TRANSPORT
- HARBOUR AND TERMINAL
- WIND FARM
- OFF SHORE
- OIL PLATFORM

## **IN-STOCK VESSELS**

| DIMENSIONS      |      |                |
|-----------------|------|----------------|
| Length OA       | 8,40 | m              |
| Beam OA         | 2,65 | m              |
| Depth at sides  | 1,25 | m              |
| Draught Aft     | 0,35 | m              |
| TANK CAPACITIES |      |                |
| Fuel-Oil        | 0,40 | m³             |
| Fresh Water     | N/A  | $m^3$          |
| Sawage          | N/A  | m <sup>3</sup> |
|                 |      |                |